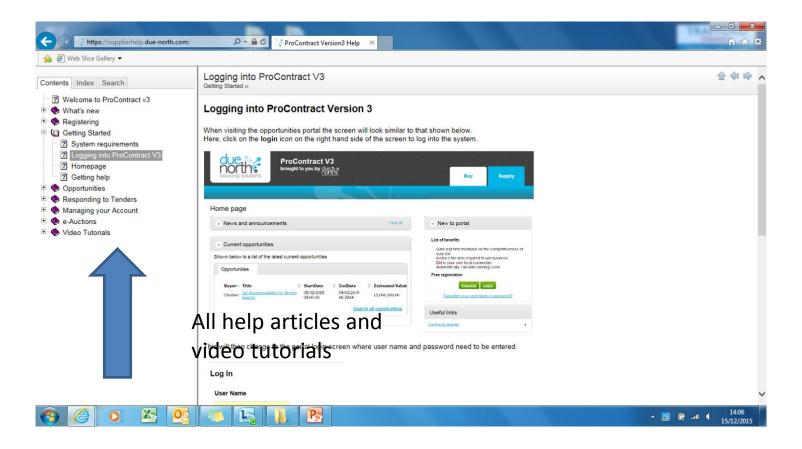

Once Registered you will receive a log in user name and password
- On first log in you will need to change your password and set your memorable information
- You will be asked for characters from your memorable password on leach log in



#### Logging in





### Logging in





#### **Enter User Name and Password**





#### **Enter Memorable Information**





### Homepage





Categories





#### Select from list





### Expressing an Interest





## Registering an Interest

- You will then receive an email to confirm registration
- Go to my activities and the opportunity will be visible







# Response Wizard

- Response Wizard will take you through each step to respond
- You can amend your response up until the deadline
- Please ensure you leave enough time to upload



# Help