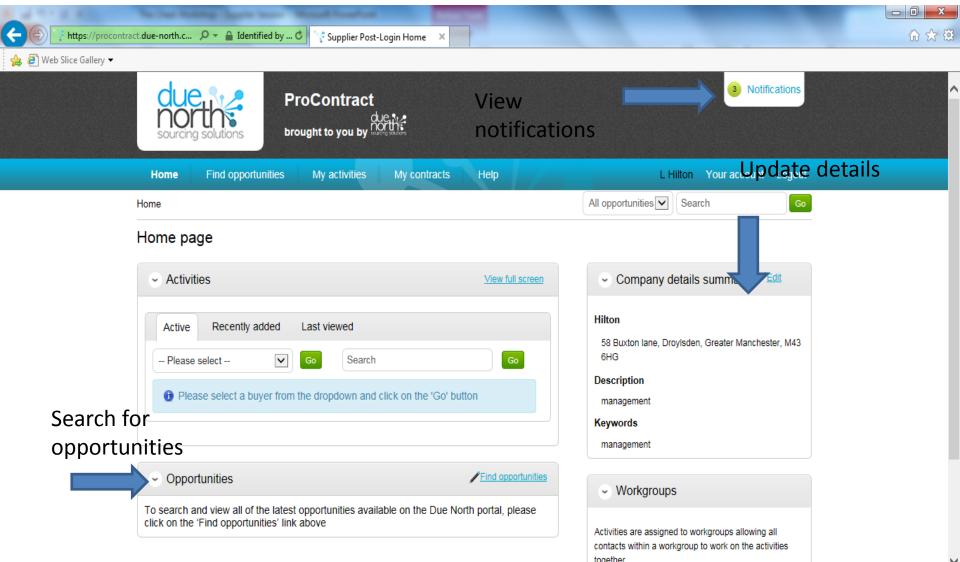

# **The Chest Supplier Session**

https://www.the-chest.org.uk/



Registration





Borough

Council

(Brisley Farm) Open Space

Creative Play, Coulter Road, Achford Kont)





### Registration

 The wizard will then take you through a few pages of inputting company information





### Registration

- Once Registered you will receive a log in user name and password
- On first log in you will need to change your password and set your memorable information
- You will be asked for characters from your memorable password on leach log in



#### Logging in





### Logging in





#### **Enter User Name and Password**





#### **Enter Memorable Information**





### Homepage





Categories





#### Select from list





### Expressing an Interest





## Registering an Interest

- You will then receive an email to confirm registration
- Go to my activities and the opportunity will be visible







# Response Wizard

- Response Wizard will take you through each step to respond
- You can amend your response up until the deadline
- Please ensure you leave enough time to upload



# Help