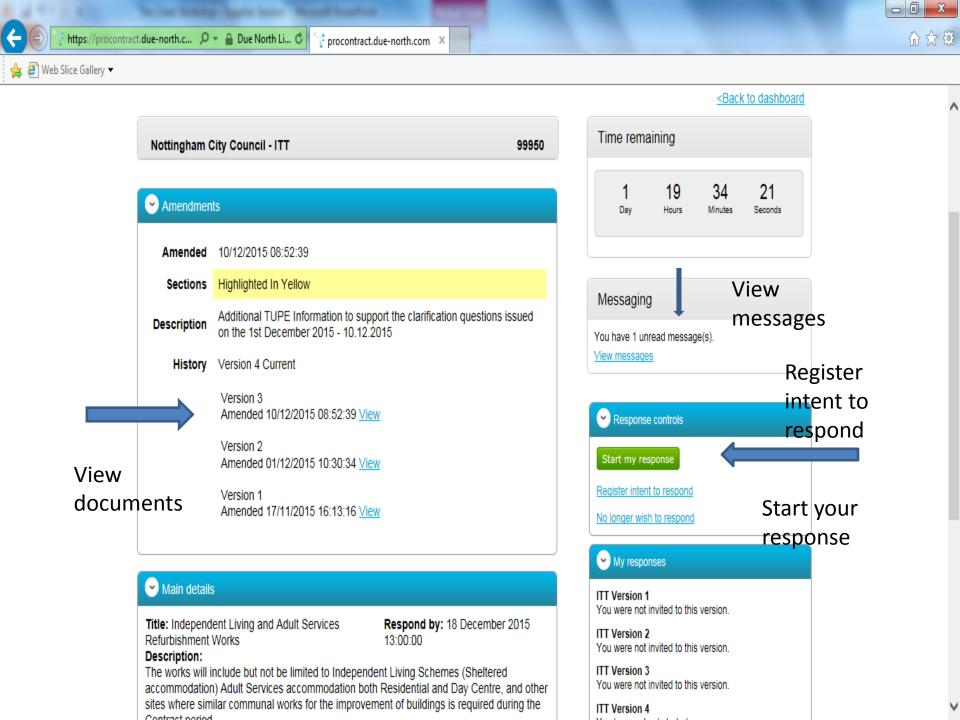

### Expressing an Interest

## Registering an Interest

- You will then receive an email to confirm registration
- Go to my activities and the opportunity will be visible

# Response Wizard

- Response Wizard will take you through each step to respond
- You can amend your response up until the deadline
- Please ensure you leave enough time to upload