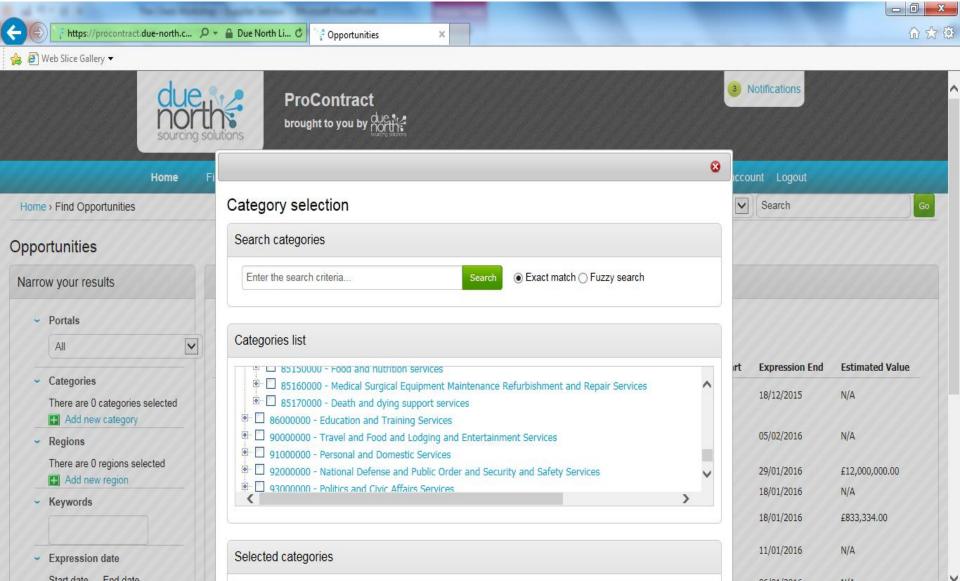

# **The Chest Supplier Session**

https://www.the-chest.org.uk/



Registration





Borough

Council

(Brisley Farm) Open Space

Creative Play, Coulter Road, Achford Kont)





### Registration

 The wizard will then take you through a few pages of inputting company information





### Registration

- Once Registered you will receive a log in user name and password
- On first log in you will need to change your password and set your memorable information
- You will be asked for characters from your memorable password on leach log in



#### Logging in





### Logging in





#### **Enter User Name and Password**





#### **Enter Memorable Information**





### Homepage





Categories





#### Select from list





### Expressing an Interest





## Registering an Interest

- You will then receive an email to confirm registration
- Go to my activities and the opportunity will be visible







# Response Wizard

- Response Wizard will take you through each step to respond
- You can amend your response up until the deadline
- Please ensure you leave enough time to upload



# Help