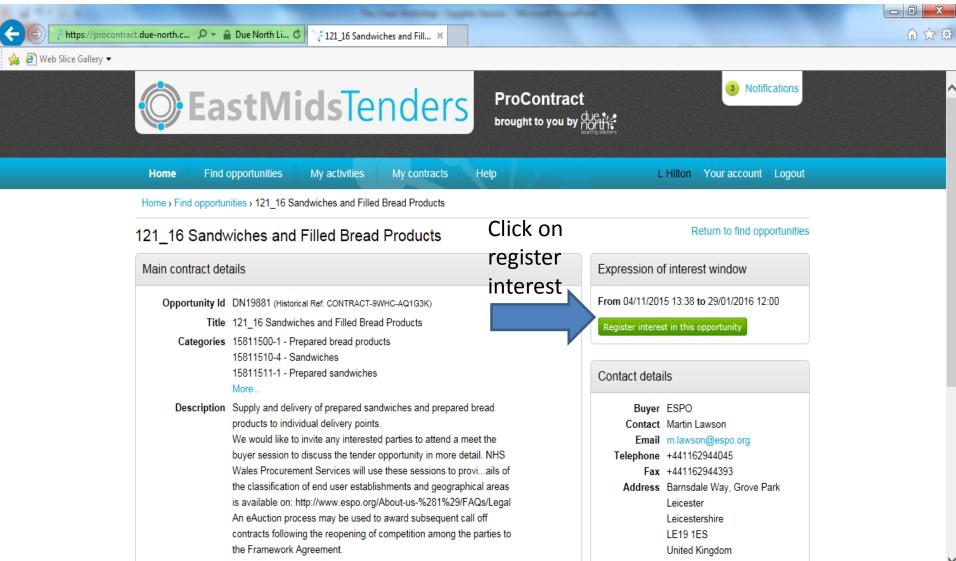

### Expressing an Interest

## Registering an Interest

- You will then receive an email to confirm registration
- Go to my activities and the opportunity will be visible