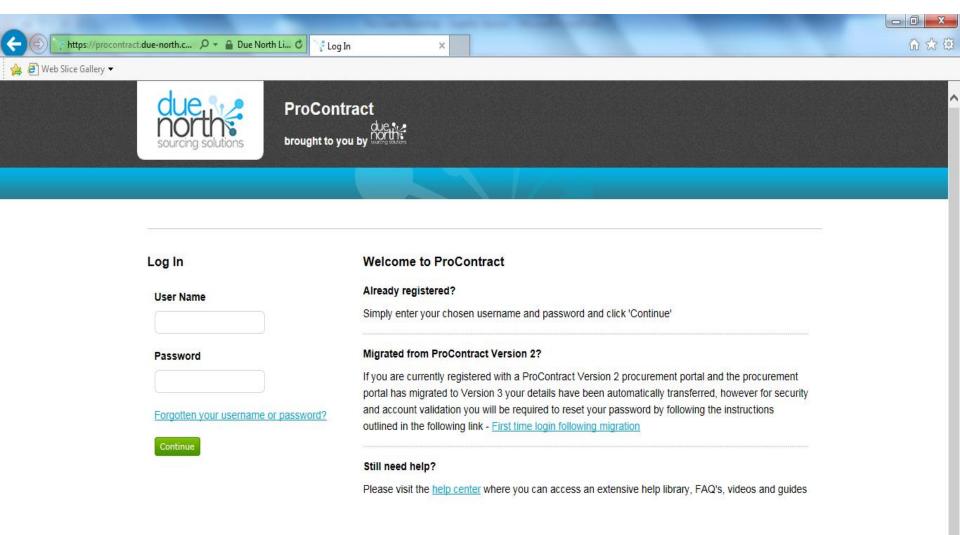

# **The Chest Supplier Session**

https://www.the-chest.org.uk/



Registration





Borough

Council

(Brisley Farm) Open Space

Creative Play, Coulter Road, Achford Kont)





### Registration

 The wizard will then take you through a few pages of inputting company information





### Registration

- Once Registered you will receive a log in user name and password
- On first log in you will need to change your password and set your memorable information
- You will be asked for characters from your memorable password on leach log in



#### Logging in





### Logging in





#### **Enter User Name and Password**





#### **Enter Memorable Information**





### Homepage





Categories





#### Select from list





### Expressing an Interest





## Registering an Interest

- You will then receive an email to confirm registration
- Go to my activities and the opportunity will be visible







# Response Wizard

- Response Wizard will take you through each step to respond
- You can amend your response up until the deadline
- Please ensure you leave enough time to upload



# Help