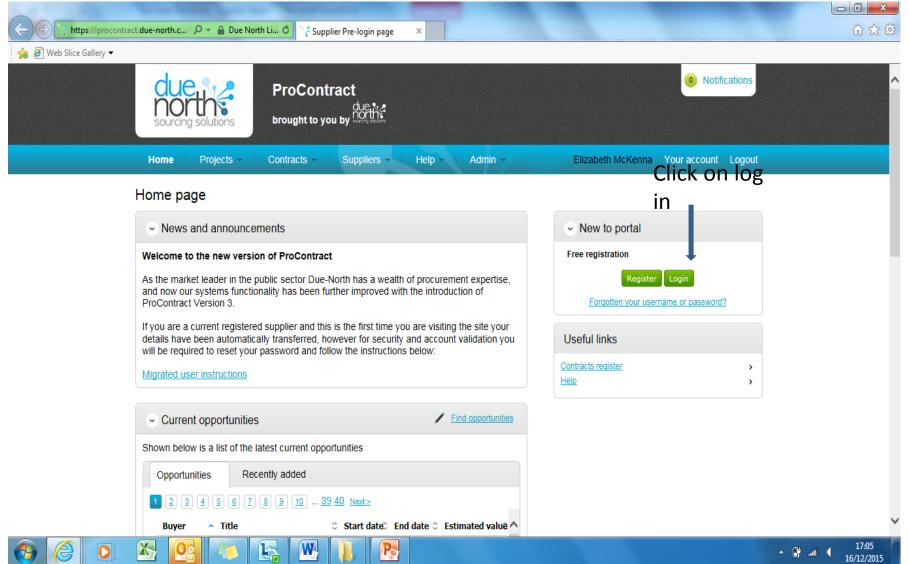

# **The Chest Supplier Session**

https://www.the-chest.org.uk/



Registration





Borough

Council

(Brisley Farm) Open Space

Creative Play, Coulter Road, Achford Kont)





### Registration

 The wizard will then take you through a few pages of inputting company information





### Registration

- Once Registered you will receive a log in user name and password
- On first log in you will need to change your password and set your memorable information
- You will be asked for characters from your memorable password on leach log in



#### Logging in





### Logging in





#### **Enter User Name and Password**





#### **Enter Memorable Information**





### Homepage





Categories





#### Select from list





### Expressing an Interest





## Registering an Interest

- You will then receive an email to confirm registration
- Go to my activities and the opportunity will be visible







# Response Wizard

- Response Wizard will take you through each step to respond
- You can amend your response up until the deadline
- Please ensure you leave enough time to upload



# Help