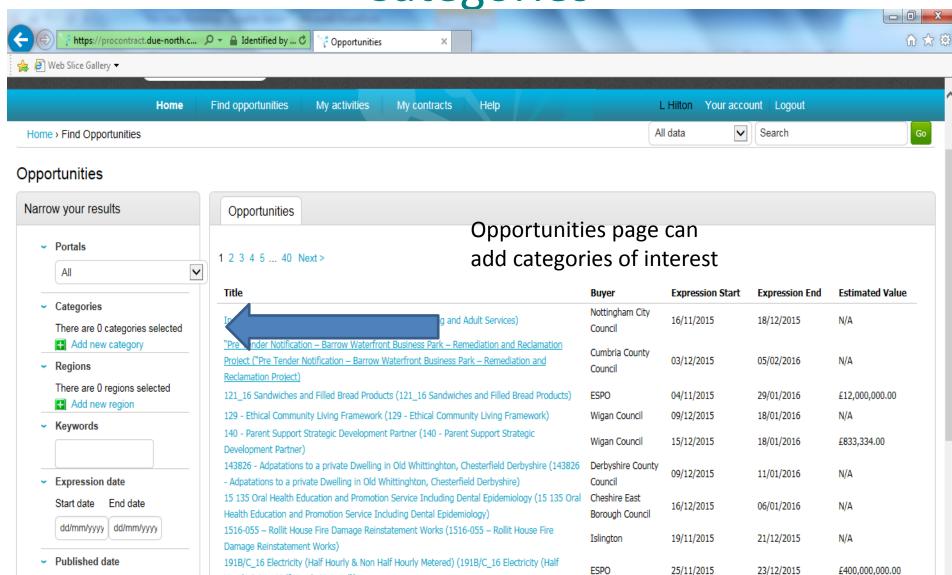

# **The Chest Supplier Session**

https://www.the-chest.org.uk/



Registration





Borough

Council

(Brisley Farm) Open Space

Creative Play, Coulter Road, Achford Kont)





### Registration

 The wizard will then take you through a few pages of inputting company information





### Registration

- Once Registered you will receive a log in user name and password
- On first log in you will need to change your password and set your memorable information
- You will be asked for characters from your memorable password on leach log in



#### Logging in





### Logging in





#### **Enter User Name and Password**





#### **Enter Memorable Information**





### Homepage





Categories





#### Select from list





### Expressing an Interest





## Registering an Interest

- You will then receive an email to confirm registration
- Go to my activities and the opportunity will be visible







# Response Wizard

- Response Wizard will take you through each step to respond
- You can amend your response up until the deadline
- Please ensure you leave enough time to upload



# Help