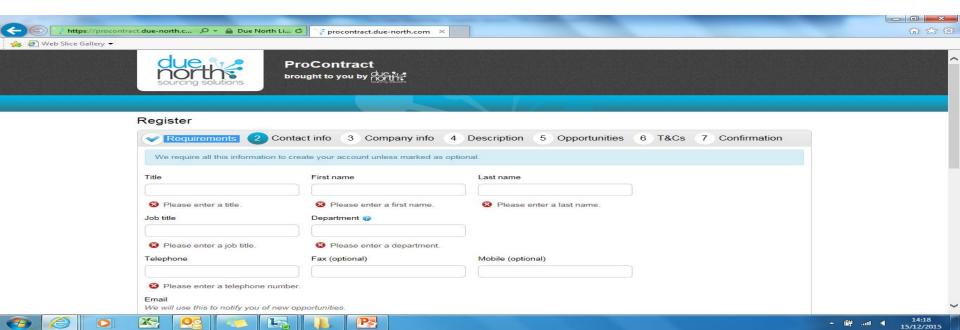

### Registration

 The wizard will then take you through a few pages of inputting company information