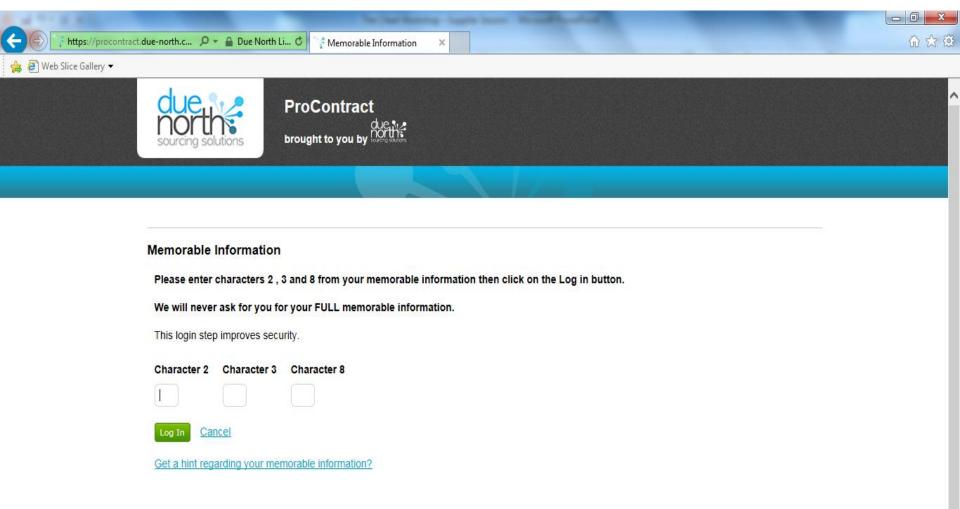

### Registration

- Once Registered you will receive a log in user name and password
- On first log in you will need to change your password and set your memorable information
- You will be asked for characters from your memorable password on leach log in

#### **Enter Memorable Information**