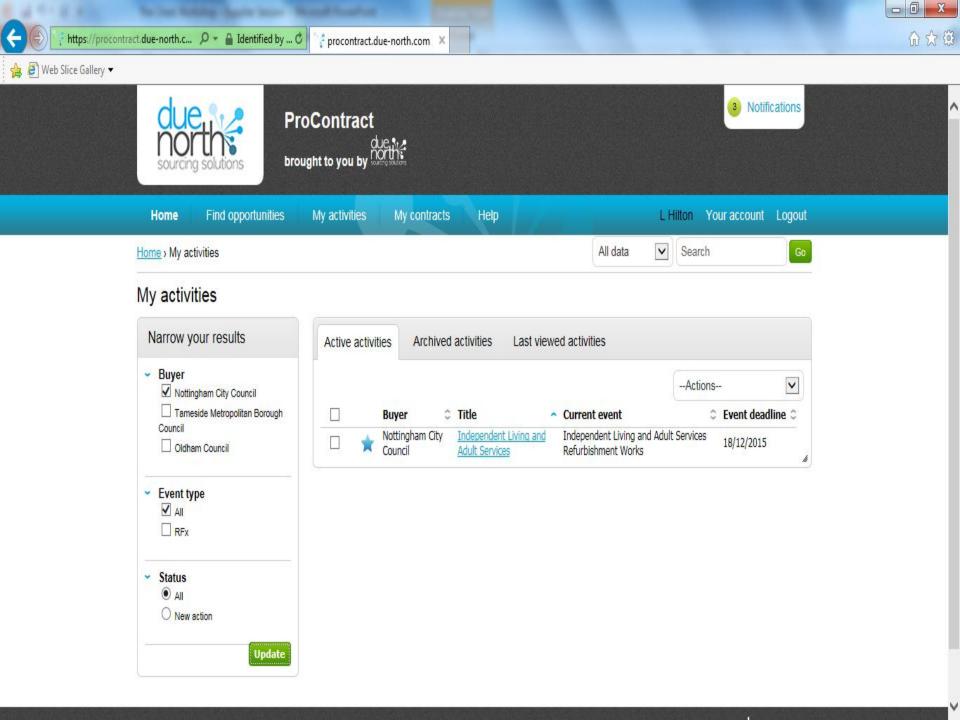

## Registering an Interest

- You will then receive an email to confirm registration
- Go to my activities and the opportunity will be visible