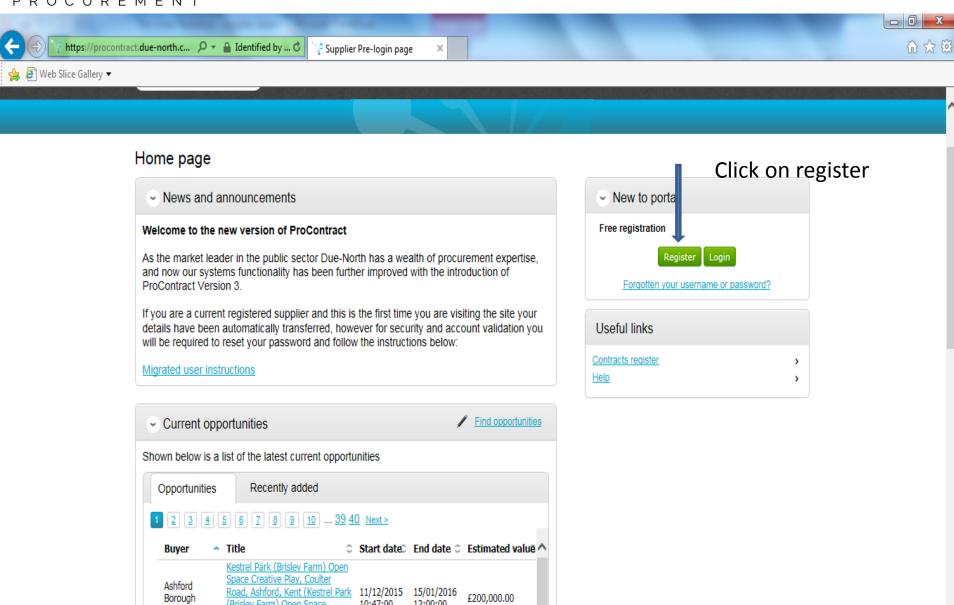

### Registration

 The wizard will then take you through a few pages of inputting company information

### Registration

- Once Registered you will receive a log in user name and password
- On first log in you will need to change your password and set your memorable information
- You will be asked for characters from your memorable password on leach log in